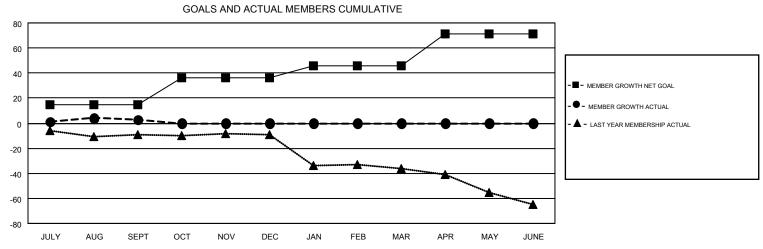

## GMT MONTHLY MEMBERSHIP PROGRESS REPORT

Results as of: 9/30/2019

**LOCATION: UTAH** 

Multiple District 28

**OPEN** 

GMT CA 1

| Clubs         |               |           |               | Members               |                           |                         |                                                    |  |
|---------------|---------------|-----------|---------------|-----------------------|---------------------------|-------------------------|----------------------------------------------------|--|
|               | RESULTS FOR   | 2019-2020 |               | RESULTS FOR 2019-2020 |                           |                         |                                                    |  |
| QUARTER       | NEW CLUB GOAL | NEW CLUBS | DROPPED CLUBS | QUARTER               | MEMBER GROWTH NET<br>GOAL | MEMBER GROWTH<br>ACTUAL | DROPPED<br>MEMBERS ACTUAL<br>(including transfers) |  |
| JULY/AUG/SEPT | 0             | 0         | 0             | JULY/AUG/SEPT         | 15                        | 24                      | 20                                                 |  |
| OCT/NOV/DEC   | 1             | 0         | 0             | OCT/NOV/DEC           | 21                        | 0                       | 0                                                  |  |
| JAN/FEB/MAR   | 0             | 0         | 0             | JAN/FEB/MAR           | 10                        | 0                       | 0                                                  |  |
| APR/MAY/JUNE  | 2             | 0         | 0             | APR/MAY/JUNE          | 25                        | 0                       | 0                                                  |  |