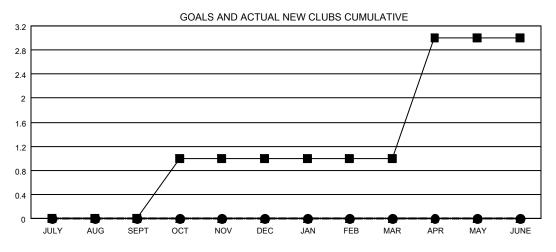

## GMT MONTHLY MEMBERSHIP PROGRESS REPORT

Results as of: 9/30/2019

**LOCATION: UTAH** 

Multiple District 28

**OPEN** 

GMT CA 1

| Clubs         |               |           |               | Members               |                           |                         |                                                    |  |
|---------------|---------------|-----------|---------------|-----------------------|---------------------------|-------------------------|----------------------------------------------------|--|
|               | RESULTS FOR   | 2019-2020 |               | RESULTS FOR 2019-2020 |                           |                         |                                                    |  |
| QUARTER       | NEW CLUB GOAL | NEW CLUBS | DROPPED CLUBS | QUARTER               | MEMBER GROWTH NET<br>GOAL | MEMBER GROWTH<br>ACTUAL | DROPPED<br>MEMBERS ACTUAL<br>(including transfers) |  |
| JULY/AUG/SEPT | 0             | 0         | 0             | JULY/AUG/SEPT         | 15                        | 24                      | 20                                                 |  |
| OCT/NOV/DEC   | 1             | 0         | 0             | OCT/NOV/DEC           | 21                        | 0                       | 0                                                  |  |
| JAN/FEB/MAR   | 0             | 0         | 0             | JAN/FEB/MAR           | 10                        | 0                       | 0                                                  |  |
| APR/MAY/JUNE  | 2             | 0         | 0             | APR/MAY/JUNE          | 25                        | 0                       | 0                                                  |  |